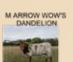

### HR RIP DANDY

Harrell Ranch, Kent & Sandy Harrell

**DOB**: 8/17/2020 PH#: 2044 **REG:** Cl332580 SIRE: BG Pacific Rip Tide DAM: M Arrow Wow's Dandelion

BREEDING: Exposed to Warlock HR from 6/2/2023 to sale date.

COMMENTS: OCV'd. Look at the confirmation that this young female has to offer. HR Rip Dandy has a perfect udder attachment! Her grandsire, Hubbells 20 Gauge, is cleaning house at futurities the last few years as the High Dollar Bull. Her paternal granddam is RC Pacific Mermaid, who's a breed icon. When we used PC40 over Rebel HR's daughters, we could not have been more happy. We are retaining her heifer calf sired by Rebel HR, born 3/22/2023. We have her exposed to Warlock HR for a March 2024 calf for what should be an incredible combination.