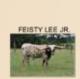

# KK ROCKY'S JOI

HNB Longhorns, Harv Brandt

DOB: 4/17/2016 PH#: 602 **REG**: 276581 SIRE: SDR Rocky DAM: KK Joanna Cool

BREEDING: Exposed to Stone Red from 6/28/2023 to sale date.

COMMENTS: OCV'd. We've had great success with our SDR Rocky daughters (a Tejas Star son). Check out the depth of body on this cow. We're retaining her 2023 heifer as her replacement. She's exposed to Stone Red (83" TTT) who's out of the \$100K CV Cowboy Casanova x D/O Miss Grande, who sold several times at public auction, totaling well over \$100K. He's also full brothers to the 99" TTT \$165K Helms Miss Impressive.