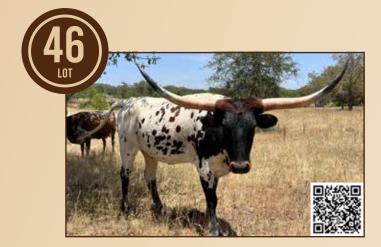

#### **3E RANCH**

Scott & Pancho Edwards Blanco, TX nfl3@msn.com Lot #10, 27, 46

## **3E RAIDER**

3E Ranch, Scott & Pancho Edwards

DOB: 11/28/2020 PH#: 35 REG: CI336369

SIRE: TS Ken's Rebel Red **BREEDING:** Not Exposed.

COMMENTS: OCV'd. 3E Raider is a heart-breaker! This beautiful heifer will also no doubt be an amazing addition to any herd! The sire's pedigree has JP Grand Rio and Sharp Shooter bulls. The dam is CO Happy Feet from the Winner's Edge bull and Happy Day. Raider's strong build resembles her mother who has given us many stunning cows. Her maternal instinct is highly desirable! Raider's hide is full of surprises, including the underside of her chin which has a stunning array of spots, and also the distinctive spot on her forehead. 3E Raider has been Exposed to BRR Giuseppe, a great young bull from the Bella Rio Ranch in Boerne, Texas, with proven bulls TCC Houdini, RJF Sharpshooter and Top Caliber on the top side lineage. 3E Raider will bring many exquisite calves!

## **3E BELLINI**

3E Ranch, Scott & Pancho Edwards

**REG:** Cl336371 **DOB:** 11/26/2020 PH#: 34

SIRE: TS Ken's Rebel Red DAM: 3E Ref's Mimosa

BREEDING: Not Exposed.

COMMENTS: OCV'd. Drop-dead gorgeous heifer! 3E Bellini's mother, 3E Ref's Mimosa, and grandmother, CO Champagne, had a highly desirable brindle. The sire's pedigree has JP Grand Rio and Sharp Shooter bulls. The dam's side goes back to JP Grand Richy bull, CO Chardonnay, and Fancy Chex. 3E Bellini has been Exposed to BRR Giuseppe, a great young bull from the Bella Rio Ranch in Boerne, Texas, with proven bulls TCC Houdini, RJF Sharpshooter and Top Caliber on the top side lineage. Bellini has great promise for lengthy, attractive horns, as well as a beautiful brindle in her genes!