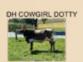

# HBF SUNRISE DOTTY

HollyBilly Farms, Adam & Jen Clark

DOB: 8/15/2019 PH#: 119 **REG:** Cl323401 DAM: DH Cowgirl Dotty **SIRE:** Ruckus

BREEDING: Exposed to RRR Bravos Edge 606 from 8/12/2023 to sale date.

COMMENTS: HBF Sunrise Dotty is the first product of HollyBilly Farms breeding and she's as gentle as they come. She has pedigree power all the way through with WS Sunrise, Delta Dotty, Top Caliber, BL Mazue 4 and JP Rio Grande, just to name a few. Her sire, Ruckus, was over 100" TH and her dam was almost 90" TH before 5 years old. Sunrise is exposed to RRR Bravos Edge 606 from 8/12/2023 to sale date. Check this pairing out at www.HollyBillyFarms.com. Sunrise's pregnancy status will be announced at the sale.