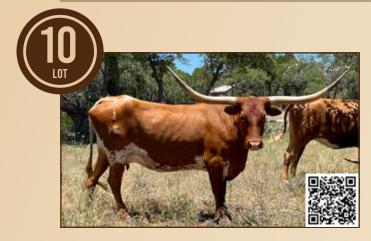

nger Chex from 8/28/2022 to 3/1/2023.

COMMENTS: OCV'd. Here's a fancy young cow that raised a large first bull calf and milked well. She has a strong maternal side with her dam being over 87" TTT, out of Delta Tari who's out of Tari Graves. Her paternal grandsire is Fifty-Fifty BCB, who's produced more 100" TTT females than any other bull in the breed! Her sire has produced well for Bryant Cattle Company. She's blood test bred to Dillinger Chex, whose dam is over 90" TTT as a young 5-year-old and is out of BL Swahili, who's out of BL Safari Sue, out of Night Safari BL. His sire is the over 100" TTT M.C. Hangin' Tuff, who's sired by the 106" TTT Cowboy Tuff Chex. He has five 100" TTT animals in his three generation pedigree! See more information at www.HolyCowLonghorns.com.

















THE ROCKET RO



CO Juliette

J.R. GRAND SLAM

BL RITZY SIS



CO JULES

## **3E DAISY**

3E Ranch, Scott & Pancho Edwards

DOB: 11/20/2018

PH#: 26

**REG:** Cl336365

SIRE: The Rocket RO

DAM: CO Happy Feet

BREEDING: Not Exposed.

**COMMENTS:** OCV'd. 3E Daisy's pedigree is one to remember! The sire's pedigree has The Rocket RO and JP Grand Richy bulls. The dam's side goes back to CO Happy Feet, Happy Day, and Winner's Edge. Daisy's mother, CO Happy Feet, whom Daisy strongly resembles, is one of our prized cows! 3E Daisy has been Exposed to BRR Giuseppe, a great young bull from the Bella Rio Ranch in Boerne, Texas, with proven bulls TCC Houdini, RJF Sharpshooter and Top Caliber on the top side lineage. Daisy will no doubt have her mother's lengthy horns and many healthy calves!



WIN