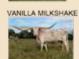

COMMENTS: OCV'd. This is an outstanding heifer! Her dam, Vanilla Creampuff, is the 2022 Twisty Horn Bronze Winner and is over 100" TTT. Her granddam, Vanilla Puddin, is one of the top producers in the industry. Her top side of the pedigree is loaded with top horn producers. Lemon Drop 391 is exposed to the tri-colored brindle Bronze Winner, Old Number 7. This calf will have an awesome color. This is a top package here, don't miss out.