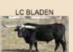

# **BLUE STARBRITE**

GJ Longhorns, Gary Walters

**DOB**: 9/11/2012

PH#: 12

**REG:** Cl338352

SIRE: LC Bladen

**DAM:** Blue Star

BREEDING: Exposed to GJ Wrangler's Amazon from 6/10/2023 to 9/25/2023.

COMMENTS: OCV'd. Blue Starbrite is a black and white cow with 83" TTT of horn. She's sired by the LC Bladen bull and is exposed to GJ Wrangler's Amazon. She's just a nice cow to be around.

1-Beauty

JP Rio Grande X BL Sage 🕝