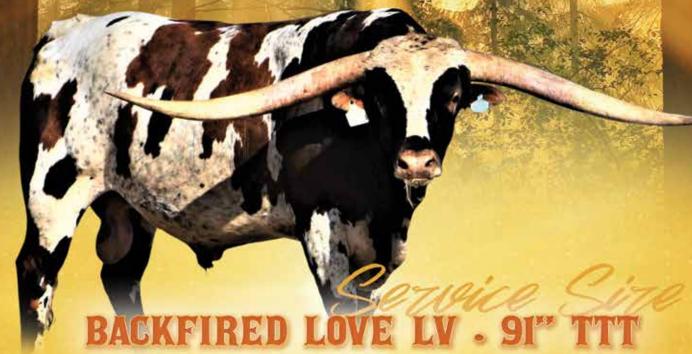

OVER SQUARED

COWBOY UP CHEX

Longhorn Ventures, Mike & Linda Metcalfe

SIRE: RR Tequila Sunrise

DOB: 6/24/2019 PH#: 914 **REG**: 283820

BREEDING: Exposed to Backfired Love LV from 6/21/2023 to 9/15/2023.

**COMMENTS:** OCV'd. Sunny Lady LV is a beautiful brindle cow with great size and structure. She also has a great udder and is a good mother. If you take a look at her pedigree you can see the horn and size that she brings to the table. Her sire is RR Tequila Sunrise (11x HSC Champion) and she's out of a daughter of Reckon So that brings in Cowboy Tuff Chex and Dragon Pearl. She's being exposed back to Backfired Love LV, who's over 91" TTT and is an exciting young bull. Sunny is easygoing and has done a great job for us, let her do the same for you.

## **DIXIE ROSE**

Longhorn Ventures, Mike & Linda Metcalfe

DOB: 3/15/2015 PH#: 503 **REG**: 271627 SIRE: Outlawed DAM: BL Plum Samson

BREEDING: Exposed to Backfired Love LV from 6/21/2023 to 9/15/2023.

**COMMENTS:** OCV'd. Dixie Rose is a very balanced cow that has always produced great color and horn in her offspring. She's sired by the great Outlawed (13x HSC Winner), which brings in CV Cowboy Casanova and Sittin Bull. Her dam is Plum Samson, who's sired by Samson and out of BL Sugar Plum, which brings in Hunts Command Respect and JP Rio Grande. The genetics on this cow are fantastic! She's a great mother and has produced some of the best calves in our herd. Dixie will be an asset to your herd, so don't miss out on her.