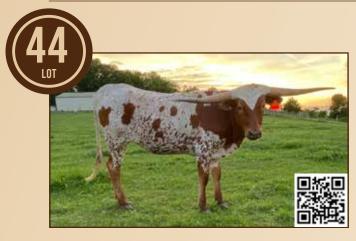

# SH TEQUILLA TAX 54/21

Limestone Hill Ranch, Larry & Ashlee Mosier

DOB: 3/9/2021 PH#: 54/21 REG: Cl339882

SIRE: Tequilla Heart Break 108 **DAM:** Texana Tax Cut BREEDING: Exposed to The Guardian from 6/6/2023 to sale date.

COMMENTS: OCV'd. SH Tequilla Tax 54/21 is a beautiful, flashy heifer. She has flat, lateral horns that look like they'll twist. Her measurement and breeding status will be announced at the sale. She has some greats in her pedigree like M Arrow Cha-ching and Tejas Star, to name a few. View more information at www.LimestoneHillRanch.com.