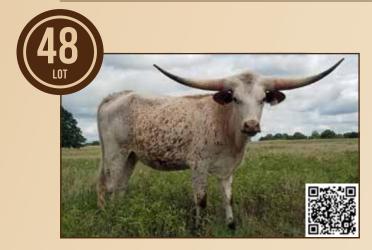

#### **HARRELL RANCH**

Kent & Sandy Harrell Tulsa, OK kent@harrellranch.com Lot #26, 33, 48

### HR RIP DANDY

Harrell Ranch, Kent & Sandy Harrell

**DOB**: 8/17/2020 PH#: 2044 **REG:** Cl332580 SIRE: BG Pacific Rip Tide DAM: M Arrow Wow's Dandelion

BREEDING: Exposed to Warlock HR from 6/2/2023 to sale date.

COMMENTS: OCV'd. Look at the confirmation that this young female has to offer. HR Rip Dandy has a perfect udder attachment! Her grandsire, Hubbells 20 Gauge, is cleaning house at futurities the last few years as the High Dollar Bull. Her paternal granddam is RC Pacific Mermaid, who's a breed icon. When we used PC40 over Rebel HR's daughters, we could not have been more happy. We are retaining her heifer calf sired by Rebel HR, born 3/22/2023. We have her exposed to Warlock HR for a March 2024 calf for what should be an incredible combination.