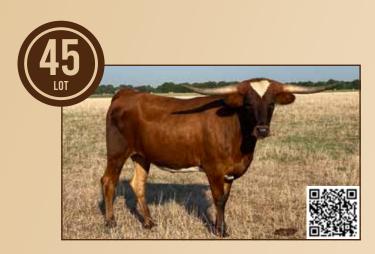

# SH TEQUILLA TAX 54/21

Limestone Hill Ranch, Larry & Ashlee Mosier

DOB: 3/9/2021 PH#: 54/21 REG: Cl339882

SIRE: Tequilla Heart Break 108 **DAM:** Texana Tax Cut BREEDING: Exposed to The Guardian from 6/6/2023 to sale date.

COMMENTS: OCV'd. SH Tequilla Tax 54/21 is a beautiful, flashy heifer. She has flat, lateral horns that look like they'll twist. Her measurement and breeding status will be announced at the sale. She has some greats in her pedigree like M Arrow Cha-ching and Tejas Star, to name a few. View more information at www.LimestoneHillRanch.com.