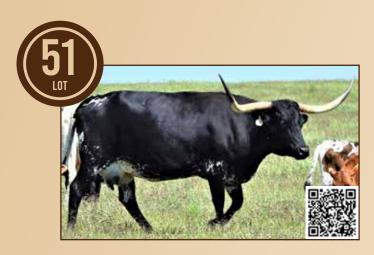

## **GABRIELLIA EOT**

Longhorn Ventures, Mike & Linda Metcalfe

**SIRE:** Sniper

**DOB:** 5/15/2016 **PH#:** 630 **REG:** Cl303645

BREEDING: Exposed to Tuff and Ready from 6/21/2023 to 9/15/2023.

COMMENTS: OCV'd. Gabriellia EOT is a true black, big-bodied cow with exceptional conformation. She's a great mother and milker and has produced the biggest horned, heaviest calf we've ever raised, who won Triple Bronze at the HSC. Horn runs deep in her pedigree! She has been exposed to Tuff and Ready, an 89.75" TTT son of Cowboy Tuff Chex and out of Helm HGC Double Grande, for a Spring calf. This cow has done a world of good for our program and it's time for her to do the same for yours!

**DAM:** EOT Gabrielle