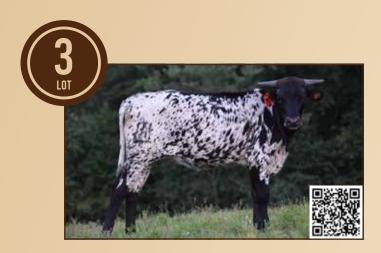

#### **LEATHERED LONGHORN**

Harrison lager Woodbine, MD Harrisoniager@yahoo.com Lot #3

### LLR JU-LADY

Leathered Longhorn, Harrison lager

DOB: 9/20/2022 PH#: 5/2 **REG**: 290404 SIRE: Speck Iron DAM: Marshmallow Ju

**BREEDING:** Not Exposed.

COMMENTS: OCV'd. I really wanted to showcase to y'all what my program is all about. That being said, I am offering one of my best 2022 heifers go to represent myself as a new breeder. This heifer has the sex appeal to make your neighbors drool. It's easy to smile at a twisty-horned, speckled-up heifer out in the pasture. All the right TL traits, in all the right places.