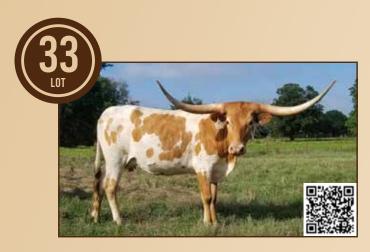

#### **HARRELL RANCH**

Kent & Sandy Harrell Tulsa, OK kent@harrellranch.com Lot #26, 33, 48

# HR COWBOYS SHIELD

Harrell Ranch, Kent & Sandy Harrell

**DOB**: 10/26/2020

PH#: 2060

**REG:** CAI332573

**SIRE:** Cowboy Tuff Chex

**DAM:** HR White Shield

BREEDING: Exposed to Jammin Tex from 3/4/2023 to 5/9/2023. Confirmed two months bred by ultrasound on 5/9/2023.

COMMENTS: OCV'd. HR Cowboys Shield is a super well-made young female out of the legendary Cowboy Tuff Chex and out of our HR White Shield, who's also the dam to Warlock HR and several other fancy calves. Her daughter, HR Rebel Shield, has a daughter from Jammin Tex that is phenomenal. HR White Shield is a maternal half-sister to HR Rescue Me, that is also one of our foundation lines of females. We have HR Cowboys Shield selling bred to Jammin Tex and she was confirmed 2 months bred on 5/9/2023. Jammin Tex x Cowboy Tuff Chex daughters has worked well for us, Bentwood Ranch and many others (WS Jamakizm over Cowboy Tuff Chex is magical). This is a can't miss opportunity!