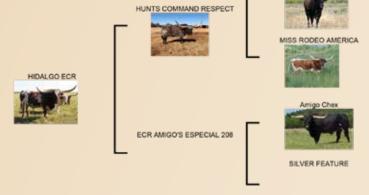

### ECR SPECIAL TREAT

Higgins Farms, John & Erica Higgins

DOB: 7/8/2015 PH#: 565 REG: Cl299181
SIRE: Hidalgo HCR DAM: ECR Pastel Savrosa

BREEDING: Exposed to HF Lil Dude (HL Double Barrel Son) from 7/1/2023 to sale date.

**COMMENTS:** OCV'd. Here's a powerful female with a ton of genetics and productivity! She combines the genetics of Houston Solution, Don Julio, Emperor and JK Sterling, with power females such as Delta Vixen, Delta Diamond and Sterling Princess. She's a great female ready to do well in any program!