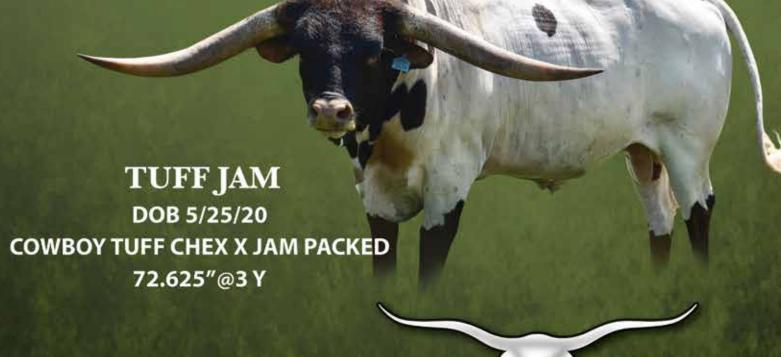

## GLR DOUBLE MERMAID GAL

Gilliland Ranch LLC, Mark & Charlene Gilliland MD

DOB: 3/25/2020

PH#: 19

**REG:** CAI326230

SIRE: Pacfic Cowboy 40

DAM: GLR Tsunami's Liberty

BREEDING: Exposed to Tuff Jam (105" TTT Cowboy tuff Chex x 96" TTT Jam Packed) from 5/15/2023 to 9/15/2023.

COMMENTS: OCV'd. Johne's negative. This 3-year-old cow combines the strong bull power of RC Tsunami 2 (88" TTT) and Pacific Cowboy (94" TTT) with the great producing cows RC Pacific Mermaid x2 and BL Rio Catchit (101" TTT). GLR Double Mermaid Gal been exposed to Tuff Jam (105" TTT Cowboy Tuff Chex x 96" TTT Jam Packed). Go to www.GillilandRanch.com for updated details.

### GLR 20 TUFF EGGS

Gilliland Ranch LLC, Mark & Charlene Gilliland MD

DOB: 6/29/2019 PH#: 965 **REG:** Cl326820

DAM: RC Crystal Lite SIRE: RJL Entrepreneur

BREEDING: Bull calf at side born 4/19/2023, sired by PCC Cactus Jack. Exposed to Tuff Jam (105" TTT Cowboy Tuff Chex x 96" TTT Jam Packed) from 5/15/2023 to 9/15/2023.

COMMENTS: OCV'd. Johne's negative. This 4-year-old has both bull and cow power in her pedigree. She is 25% Cowboy Tuff Chex and 25% Hubbells 20 Gauge. Her dam is a full sister to RC Ever Clear and RC Clear As Day, who both top 90" TTT with other greats such as BL Rio Catchit (102" TTT), LR Daydreamer (90" TTT), Hubbell's Rio Glory (90" TTT) and Horseshoe J Example (90" TTT). She has been exposed to Tuff Jam (105" TTT Cowboy Tuff Chex x 96" TTT Jam Packed) for a Spring 2024 calf. Go to www.GillilandRanch.com for updates.