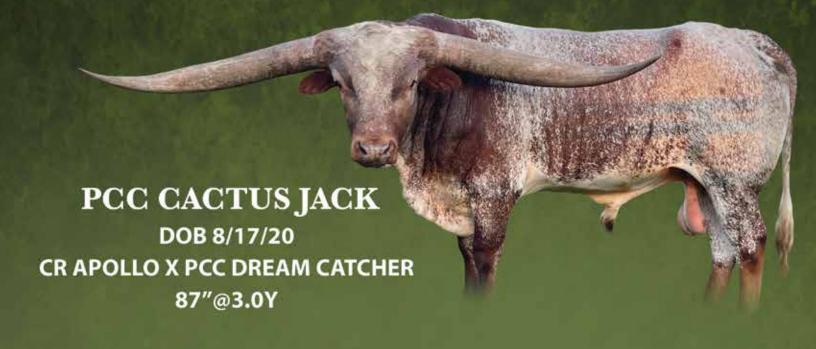

#### CORONADOS DIXIE GAL

DOB 9/12/2018
GLR CORONADO X GLR CASANOVAS DIXIE GAL
CONFIRMED BRED TO PCC CACTUS JACK

LOT #15

#### ETERNALLY LUCKY BEAST

DOB 8/11/19
TCC RIO'S VOOMERIFIC X GLR CASANOVAS STAR TEXA
CONFIRMED BRED TO PCC CACTUS JACK

LOT #25

#### GLR RESPECTED ROYAL

DOB 3/2/21

TKR ROYAL T X GLR RESPECTED MERMAID CONFIRMED BRED TO PCC CACTUS JACK

LOT #50

#### IRON CATCHIT GAL

DOB 3/16/21

EV RARE BREED X D/O IRON GIRL CONFIRMED BRED TO PCC CACTUS JACK

# GLR CORONADO'S DIXIE GAL

Gilliland Ranch LLC, Mark & Charlene Gilliland MD

**REG:** Cl313073 DOB: 9/12/2018 PH#: 867 SIRE: GLR Coronado DAM: GLR Casanova's Dixie Gal

BREEDING: Exposed to PCC Cactus Jack (85" TTT before 3 years old) from 11/19/2022 to 2/1/2023. Confirmed bred.

COMMENTS: OCV'd. Johne's negative. This large-framed Parker brown cow is the granddaughter of Archer Texa and CV Cowboy Casanova and has 13 ancestors over 80" TTT in her pedigree. She's in her high 70" TTT. The best news is that she's confirmed bred to one of the hottest bulls in the industry, PCC Cactus Jack (85" TTT before 3 years old) and should calve in October 2023. Go to www.GillilandRanch.com for updates.

# ETERNALLY LUCKY BEAST

Gilliland Ranch LLC, Mark & Charlene Gilliland MD

**DOB**: 8/11/2019

PH#: 935

**REG:** CAI322249

**SIRE:** TCC Rios Voomerific

DAM: GLR Casanova's Star Texa

BREEDING: Exposed to PCC Cactus Jack (85" TTT before 3 yeras old) from 11/19/2022 to 2/1/2023.

COMMENTS: OCV'd. Johne's negative. Eternally Lucky Beast had early exponential horn growth before she injured both tips. Her horn pedigree is outstanding with three over 90" TTT and 15 over 80" TTT. She's confirmed bred to one of the hottest bulls in the industry, PCC Cactus Jack (over 85" TTT before 3 years old), for a November 2023 calf. Go to www.GillilandRanch.com for updated information.

## GLR DOUBLE MERMAID GAL

Gilliland Ranch LLC, Mark & Charlene Gilliland MD

DOB: 3/25/2020

PH#: 19

**REG:** CAI326230

SIRE: Pacfic Cowboy 40

DAM: GLR Tsunami's Liberty

BREEDING: Exposed to Tuff Jam (105" TTT Cowboy tuff Chex x 96" TTT Jam Packed) from 5/15/2023 to 9/15/2023.

COMMENTS: OCV'd. Johne's negative. This 3-year-old cow combines the strong bull power of RC Tsunami 2 (88" TTT) and Pacific Cowboy (94" TTT) with the great producing cows RC Pacific Mermaid x2 and BL Rio Catchit (101" TTT). GLR Double Mermaid Gal been exposed to Tuff Jam (105" TTT Cowboy Tuff Chex x 96" TTT Jam Packed). Go to www.GillilandRanch.com for updated details.

### GLR 20 TUFF EGGS

Gilliland Ranch LLC, Mark & Charlene Gilliland MD

DOB: 6/29/2019 PH#: 965 **REG:** Cl326820

DAM: RC Crystal Lite SIRE: RJL Entrepreneur

BREEDING: Bull calf at side born 4/19/2023, sired by PCC Cactus Jack. Exposed to Tuff Jam (105" TTT Cowboy Tuff Chex x 96" TTT Jam Packed) from 5/15/2023 to 9/15/2023.

COMMENTS: OCV'd. Johne's negative. This 4-year-old has both bull and cow power in her pedigree. She is 25% Cowboy Tuff Chex and 25% Hubbells 20 Gauge. Her dam is a full sister to RC Ever Clear and RC Clear As Day, who both top 90" TTT with other greats such as BL Rio Catchit (102" TTT), LR Daydreamer (90" TTT), Hubbell's Rio Glory (90" TTT) and Horseshoe J Example (90" TTT). She has been exposed to Tuff Jam (105" TTT Cowboy Tuff Chex x 96" TTT Jam Packed) for a Spring 2024 calf. Go to www.GillilandRanch.com for updates.

### GLR RESPECTED ROYAL

Gilliland Ranch LLC, Mark & Charlene Gilliland MD

SIRE: TKR Royal T

DOB: 3/2/2021 **PH#**: 101 REG: Cl329792

BREEDING: Exposed to PCC Cactus Jack from 11/19/2022 to 2/1/2023. Confirmed bred on 3/6/2023.

**DAM: GLR Respected Mermaid** 

COMMENTS: OCV'd. Johne's Negative. This 2.6 year old heifer has six over 90" TTT and 22 over 80" TTT animals in her pedigree. Her amazing pedigree includes bulls such as Cowboy Tuff Chex, CV Cowboy Casanova, TCC Houdini and Concealed Weapon. The females in her pedigree include RC Pacific Mermaid, Royal Tuffette and HR Rio Rose. She's confirmed bred to one of the hottest bulls in the industry, PCC Cactus Jack (85" TTT before age 3 years old) and should calve in October 2023. Go to www.GillilandRanch.com for updated information.

# IRON CATCHIT GAL

Gilliland Ranch LLC, Mark & Charlene Gilliland MD

DOB: 3/16/2021

PH#: 129

REG: CI331053

SIRE: EV Rare Breed

DAM: D/O Iron Girl

BREEDING: Exposed to PCC Cactus Jack from 11/19/2022 to 2/1/2023. Confirmed two months bred on 3/6/2023.

COMMENTS: OCV'd. Johne's negative. This young heifer's pedigree contains such greats as Cowboy Cachit Chex, Iron Mike ST, Hunts Command Respect and BL Rio Catchit. She was in her mid 50" TTT at 24 months old. She's confirmed bred to one of the hottest bulls in the industry, PCC Cactus Jack (over 85" TTT before 3 years old), for a late October 2023 calf. Go to www.GillilandRanch.com for more details.