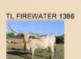

## **FANCY FIREWATER EOT**

GJ Longhorns, Gary Walters

**DOB**: 12/25/2015 PH#: 530 **REG:** CI303741

SIRE: Hubbells 20 Gauge **DAM:** TL Firewater

BREEDING: Bull calf at side born 4/15/2023, sired by M.C. Mr. T. Exposed to GJ Wrangler's Amazon from 6/10/2023 to 9/15/2023.

COMMENTS: OCV'd. Here is your chance to purchase an own daughter of Hubbells 20 Gauge. She measures 80" TTT and has a bull calf at side out of M.C. Mr. T. I would not be selling her, but I am getting up in years and it's time to start scaling back.