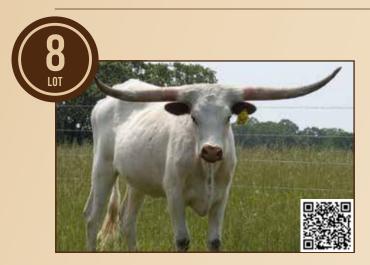

Jester Dancer Chex 807 x TJ Kylie's Klown SIRE: HUBBELLS ROMANS 7 Hubbells 20 Gauge x Hubbells Tari Catchit 90" TTT **JOHN & NATALIE CHANEY** THOMASVILLE, NC DIAMOND C RANCH www.nclonghorns.com LONGHORNS







TKR BECCA'S SUGAR BOWL





COWBOY TUFF CHEX







COWBOY CHEX

## M7 BANDITO BLANCO

M7 Longhorns, Wayne & Joanna Manning

DOB: 3/3/2021

PH#: 33

**REG:** Pending

**SIRE:** Cortez Chex

**DAM: BL Bandito Tuff** 

BREEDING: Heifer calf at side born 5/14/2023, sired by Concealed Sunrise.

COMMENTS: M7 Bandito Blanco is an amazing young heifer loaded with JP Rio Grande, 2x Cowboy Tuff Chex, 3x BL Rio Catchit, Miss Becca 307 and Tari Graves FM49. She has an amazing horn set and is raising a nice heifer calf out of Concealed Sunrise (Concealed Weapon X WS Sun Rise).























FL RIO MAXINE









# RCC BRIGHT STAR

J Bar J Longhorns, Rusty & JoAnne Clark

DOB: 4/21/2021

PH#: 108

**REG:** CI335088

SIRE: RCC Vinnie

DAM: RCC Star Power

BREEDING: Exposed to RCC Splash Down.

COMMENTS: OCV'd. Here's a very nice heifer out of our herd sire, RCC Vinnie, a largebodied bull out of WS Vindicator and FL Rio Maxine. He's over 80" TTT and has given us many progeny to be proud of. RCC Bright Star has been exposed to RCC Splash Down and should have a calf at side by sale date.









MI TIERRA CAPTIN HOOK



BREWS TOUCH DOWN

# DIAMOND B



KINETIC MOTION OF STARS

12/8/2012 STARBASE COMMANDER X SEQUENTIAL STARS 106.2 TTT



RZSHAKIRA JO 2/5/2017 RZ JOSEY WALES X RZ SHAKIRA BEAUTY 104 TTT



HIDDEN ASSETS SS 7/8/2015 FIFTY-FIFTY BCB X HUBBELLS FIRST LADY 101.5