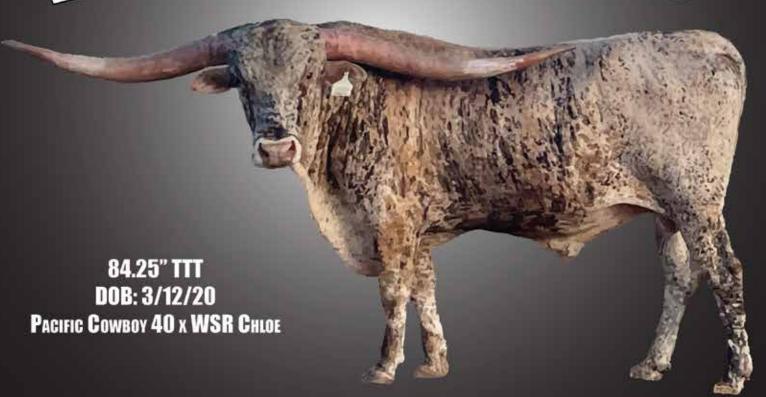

## GLR DOUBLE MERMAID GAL

Gilliland Ranch LLC, Mark & Charlene Gilliland MD

DOB: 3/25/2020

PH#: 19

**REG:** CAI326230

SIRE: Pacfic Cowboy 40

DAM: GLR Tsunami's Liberty

BREEDING: Exposed to Tuff Jam (105" TTT Cowboy tuff Chex x 96" TTT Jam Packed) from 5/15/2023 to 9/15/2023.

COMMENTS: OCV'd. Johne's negative. This 3-year-old cow combines the strong bull power of RC Tsunami 2 (88" TTT) and Pacific Cowboy (94" TTT) with the great producing cows RC Pacific Mermaid x2 and BL Rio Catchit (101" TTT). GLR Double Mermaid Gal been exposed to Tuff Jam (105" TTT Cowboy Tuff Chex x 96" TTT Jam Packed). Go to www.GillilandRanch.com for updated details.