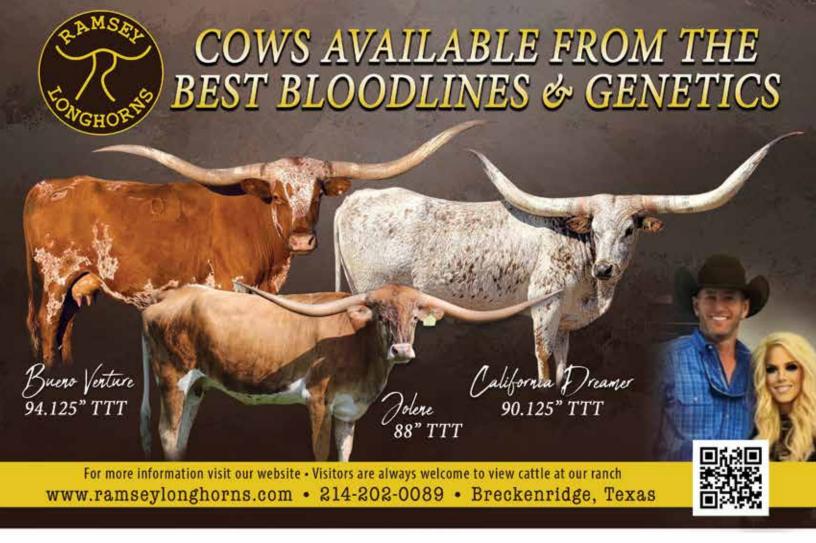

CONFETTI JU





VJ TOMMIE (AKA UNLIMITED)











CV COWBOY CASANOVA

























# GLR CORONADO'S DIXIE GAL

Gilliland Ranch LLC, Mark & Charlene Gilliland MD

**REG:** Cl313073 DOB: 9/12/2018 PH#: 867 SIRE: GLR Coronado DAM: GLR Casanova's Dixie Gal

BREEDING: Exposed to PCC Cactus Jack (85" TTT before 3 years old) from 11/19/2022 to 2/1/2023. Confirmed bred.

COMMENTS: OCV'd. Johne's negative. This large-framed Parker brown cow is the granddaughter of Archer Texa and CV Cowboy Casanova and has 13 ancestors over 80" TTT in her pedigree. She's in her high 70" TTT. The best news is that she's confirmed bred to one of the hottest bulls in the industry, PCC Cactus Jack (85" TTT before 3 years old) and should calve in October 2023. Go to www.GillilandRanch.com for updates.







- Keep records Log & stores data
- Record unlimited measurement per cow
- · Quickly see growth rates with your herd
- Measure and share data
- Eliminate accidental horn breakage
- Upgrade your iphone & get the APP for a business & tax deductible write off

Need a TTT measurement? No chutes or ranch hands? Or just want better ranch productivity?

# There's an APP for that!



This brand new, revolutionary APP is great for pastures, veterinarian visits & more!

Best results are yielded with iphone Pro or Pro Max - outdated phones do not have the camera capability to utilize the updated technology needed.















LOVE IS BLUE







### **BEWITCHED 522**

DG Longhorn Ranch, Dale & Gina Francisco

DOB: 4/12/2015

PH#: 522

REG: CI298496/282385

SIRE: Saddlehorn

**DAM:** Smitten

BR