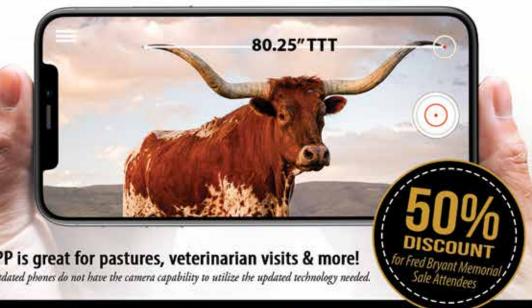

- Keep records Log & stores data
- Record unlimited measurement per cow
- · Quickly see growth rates with your herd
- Measure and share data
- Eliminate accidental horn breakage
- Upgrade your iphone & get the APP for a business & tax deductible write off

Need a TTT measurement? No chutes or ranch hands? Or just want better ranch productivity?

# There's an APP for that!

This brand new, revolutionary APP is great for pastures, veterinarian visits & more!

Best results are yielded with iphone Pro or Pro Max - outdated phones do not have the camera capability to utilize the updated technology needed.