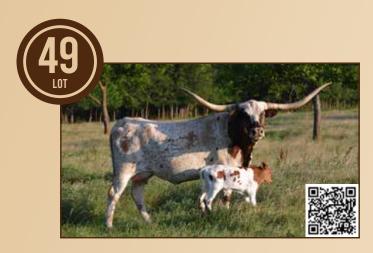

# HR SAVAGE KAY

Harrell Ranch, Kent & Sandy Harrell

DOB: 6/28/2021 PH#: 2129 **REG:** Cl336603 SIRE: G&L Painted Savage DAM: RM Draggin' Kay 850

BREEDING: Exposed to Rebel HR from 6/15/2023 to sale date.

COMMENTS: OCV'd. HR Savage Kay is a daughter of G&L Painted Savage and is huge-framed with lots of horn. On her dam's side, she goes back to Drag Iron, WS Jamakizm, Touchdown of RM and JP Grand Kay Anne. These are very fertile animals that have produced a lot of horn and body for our industry. We have her exposed to Rebel HR for a late March or early April 2024 calf. We love the combination of WS Jamakizm blood with Rebel HR, it works like a charm!