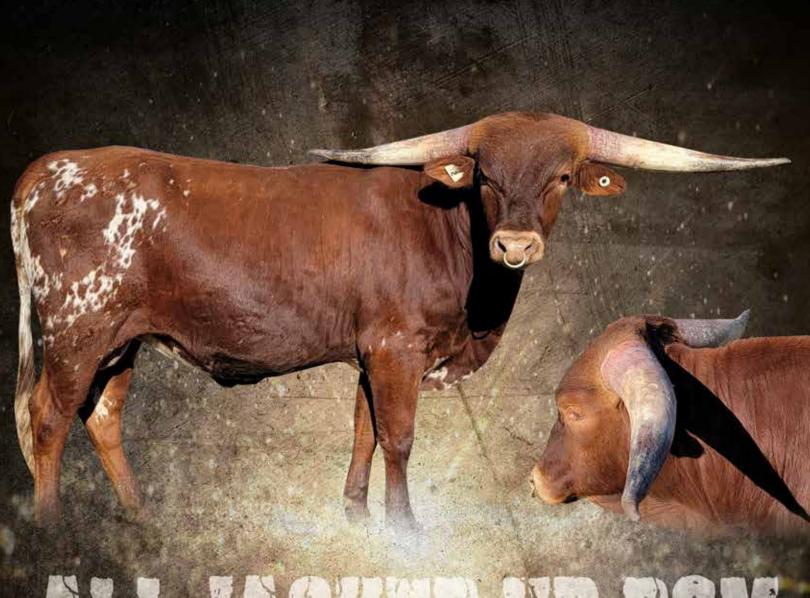

# KK ROCKY'S JOI

HNB Longhorns, Harv Brandt

DOB: 4/17/2016 PH#: 602 **REG**: 276581 SIRE: SDR Rocky DAM: KK Joanna Cool

BREEDING: Exposed to Stone Red from 6/28/2023 to sale date.

COMMENTS: OCV'd. We've had great success with our SDR Rocky daughters (a Tejas Star son). Check out the depth of body on this cow. We're retaining her 2023 heifer as her replacement. She's exposed to Stone Red (83" TTT) who's out of the \$100K CV Cowboy Casanova x D/O Miss Grande, who sold several times at public auction, totaling well over \$100K. He's also full brothers to the 99" TTT \$165K Helms Miss Impressive.