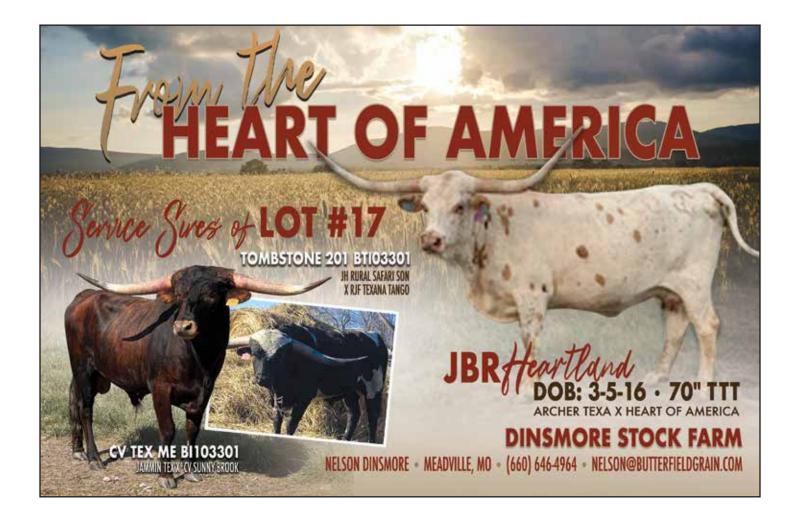

## JBR HEARTLAND

Dinsmore Stock Farm, Nelson & Kim Dinsmore

DOB: 3/5/2016 PH#: 2/16 **REG:** Cl305097 **SIRE:** Archer Texa **DAM:** Heart of America

BREEDING: Exposed to Tombstone 201 from 4/1/2023 to 5/25/2023 and CV Tex Me from 6/16/2023 to 9/1/2023.

COMMENTS: OCV'd. Here's a big-framed, bold cow with excellent disposition and has been a good producer for us; we're retaining a heifer out of her in our herd. She last measured 70" TTT back in April 2023. She's a granddaughter of WS Jamakizm and is exposed to Tombstone, a son of JH Rural Safari Son from the JBR/Clark Partnership. She's also been exposed to CV Tex Me, a Jammin Tex son from the McKnight/Hale Partnership. We will have up-to-date breeding information on sale day.