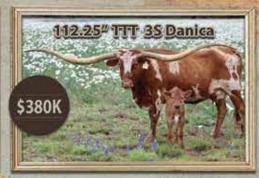

(Dani Boy x Hicks California Dreamin')

Dani Boy: 3 — 100"TTT Females

Hick's California Dreamin (WS Hydro x JH Cali Girl)

**ELVIS LM** 

(G&L Painted Savage • 87.5" TTT x 3S Touch Down Tari • 102.5"TTT)

Partnership Opportunity available • Half brother to 3S Danica

Compete outcross: No Rio, Tuff, Sittin Bull or Top Caliber

JOSH SHAW • 616-212-8226

HNB Longhorns, Josh & Megan Shaw

**DOB**: 6/28/2018

PH#: 218

**REG:** Cl320333

SIRE: WS Franklin

**DAM:** Hicks Lady Assassin