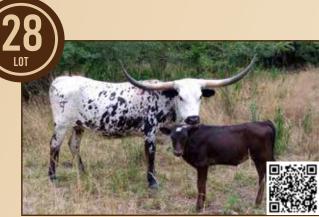

DAM: CO Happy Feet

LC 585 WAR BONNET

PAY CHECK BL

DUMPLIN 04

Petersen Longhorns, Tommy Petersen

DOB: 3/3/2020 PH#: 8/0 **REG:** Cl330637

SIRE: TK Lee DAM: TP Billy Jo

BREEDING: Exposed to PCC Batman from 5/17/2023 to 6/27/2023 and Dunn Tradition from 7/15/2023 to 9/15/2023.

COMMENTS: OCV'd. This fancy black and white girl is a great producer, I'm retaining two daughters from her by Iron Span and Stallone ST. Now for the exciting part, she sells bred to PCC Batman, who was 72" TTT at 24 months old, is a 2x Futurity Champion and a son of PCC Dark Knight. He is a great up-and-coming sire in the industry.