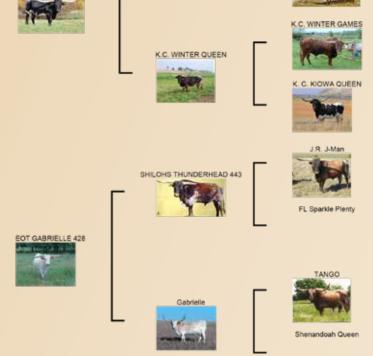

## **GABRIELLIA EOT**

Longhorn Ventures, Mike & Linda Metcalfe

**SIRE:** Sniper

**DOB:** 5/15/2016 **PH#:** 630 **REG:** Cl303645

BREEDING: Exposed to Tuff and Ready from 6/21/2023 to 9/15/2023.

COMMENTS: OCV'd. Gabriellia EOT is a true black, big-bodied cow with exceptional conformation. She's a great mother and milker and has produced the biggest horned, heaviest calf we've ever raised, who won Triple Bronze at the HSC. Horn runs deep in her pedigree! She has been exposed to Tuff and Ready, an 89.75" TTT son of Cowboy Tuff Chex and out of Helm HGC Double Grande, for a Spring calf. This cow has done a world of good for our program and it's time for her to do the same for yours!

**DAM:** EOT Gabrielle