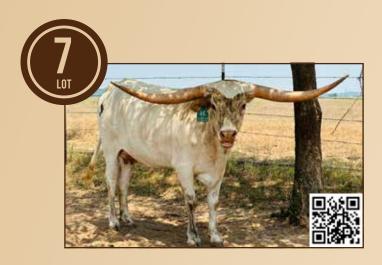

## M7 BANDITO BLANCO

M7 Longhorns, Wayne & Joanna Manning

DOB: 3/3/2021

PH#: 33

**REG:** Pending

**SIRE:** Cortez Chex

**DAM: BL Bandito Tuff** 

BREEDING: Heifer calf at side born 5/14/2023, sired by Concealed Sunrise.

COMMENTS: M7 Bandito Blanco is an amazing young heifer loaded with JP Rio Grande, 2x Cowboy Tuff Chex, 3x BL Rio Catchit, Miss Becca 307 and Tari Graves FM49. She has an amazing horn set and is raising a nice heifer calf out of Concealed Sunrise (Concealed Weapon X WS Sun Rise).