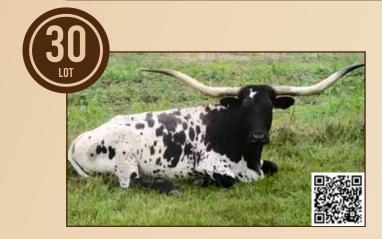

#### **GJ LONGHORNS**

Gary Walters Charlotte, MI garywalters2860@gamil.com Lot #19, 30

# **BLUE STARBRITE**

GJ Longhorns, Gary Walters

**DOB**: 9/11/2012

PH#: 12

**REG:** Cl338352

SIRE: LC Bladen

**DAM:** Blue Star

BREEDING: Exposed to GJ Wrangler's Amazon from 6/10/2023 to 9/25/2023.

COMMENTS: OCV'd. Blue Starbrite is a black and white cow with 83" TTT of horn. She's sired by the LC Bladen bull and is exposed to GJ Wrangler's Amazon. She's just a nice cow to be around.

1-Beauty

JP Rio Grande X BL Sage 🕝