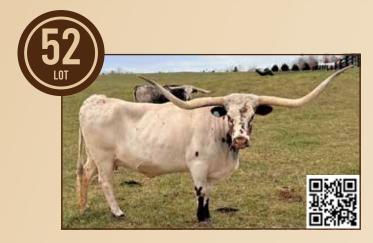

### ECR SPECIAL TREAT

Higgins Farms, John & Erica Higgins

DOB: 7/8/2015 PH#: 565 REG: Cl299181
SIRE: Hidalgo HCR DAM: ECR Pastel Savrosa

BREEDING: Exposed to HF Lil Dude (HL Double Barrel Son) from 7/1/2023 to sale date.

**COMMENTS:** OCV'd. Here's a powerful female with a ton of genetics and productivity! She combines the genetics of Houston Solution, Don Julio, Emperor and JK Sterling, with power females such as Delta Vixen, Delta Diamond and Sterling Princess. She's a great female ready to do well in any program!