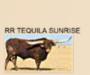

OVER SQUARED

COWBOY UP CHEX

Longhorn Ventures, Mike & Linda Metcalfe

SIRE: RR Tequila Sunrise

DOB: 6/24/2019 PH#: 914 **REG**: 283820

BREEDING: Exposed to Backfired Love LV from 6/21/2023 to 9/15/2023.

**COMMENTS:** OCV'd. Sunny Lady LV is a beautiful brindle cow with great size and structure. She also has a great udder and is a good mother. If you take a look at her pedigree you can see the horn and size that she brings to the table. Her sire is RR Tequila Sunrise (11x HSC Champion) and she's out of a daughter of Reckon So that brings in Cowboy Tuff Chex and Dragon Pearl. She's being exposed back to Backfired Love LV, who's over 91" TTT and is an exciting young bull. Sunny is easygoing and has done a great job for us, let her do the same for you.