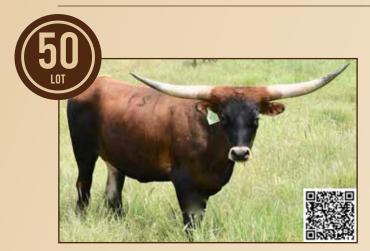

#### GLR RESPECTED ROYAL

DOB 3/2/21

TKR ROYAL T X GLR RESPECTED MERMAID CONFIRMED BRED TO PCC CACTUS JACK

LOT #50

### GLR RESPECTED ROYAL

Gilliland Ranch LLC, Mark & Charlene Gilliland MD

SIRE: TKR Royal T

DOB: 3/2/2021 **PH#**: 101 REG: Cl329792

BREEDING: Exposed to PCC Cactus Jack from 11/19/2022 to 2/1/2023. Confirmed bred on 3/6/2023.

**DAM: GLR Respected Mermaid** 

COMMENTS: OCV'd. Johne's Negative. This 2.6 year old heifer has six over 90" TTT and 22 over 80" TTT animals in her pedigree. Her amazing pedigree includes bulls such as Cowboy Tuff Chex, CV Cowboy Casanova, TCC Houdini and Concealed Weapon. The females in her pedigree include RC Pacific Mermaid, Royal Tuffette and HR Rio Rose. She's confirmed bred to one of the hottest bulls in the industry, PCC Cactus Jack (85" TTT before age 3 years old) and should calve in October 2023. Go to www.GillilandRanch.com for updated information.