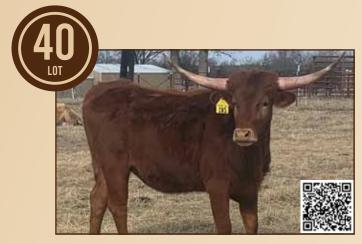

#### J BAR J LONGHORNS

Rusty & JoAnne Clark Richland, MO oldiesfool@hotmail.com Lot #8, 40

# RCC COOKIE CUTTER

J Bar J Longhorns, Rusty & JoAnne Clark

DOB: 5/16/2021 PH#: 111 **REG:** Cl335089

SIRE: TK Lee DAM: RCC Rugg Cookie

BREEDING: Exposed to RCC Splash Down (Dunn Pay Dirt x CR Tulip Splash) from 10/22/2022 to 12/27/2022 and RCC Max Factor from 12/27/2023 to 2/4/2023.

**COMMENTS:** OCV'd. RCC Cookie Cutter is a young female out of TK Lee x RCC Tuff Cookie (an embryo cow from Tuff Stuff x FL Rio Maxine). She is exposed to our up-and-coming herd sire, RCC Splash Down (Dunn Pay Dirt x CR Tulip Splash) from 10/22/2022 to 12/27/2022 and then exposed to RCC Max Factor until 2/4/2023. She should have a calf at side by sale date.