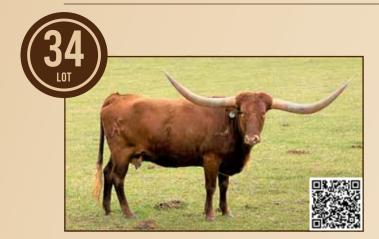

# **CAROLINA PRIDE 8/8**

Higgins Farms, John & Erica Higgins

DOB: 3/9/2018 PH#: 8/8 REG: CI314291

DAM: Izzie BCB **SIRE**: Cowboy Catchit Chex

BREEDING: Heifer calf at side born 10/12/2022, sired by HF Lil Dude.

**COMMENTS:** OCV'd. At 80" TTT, Carolina Pride 8/8 is one of our best producing cows. She's produced a daughter that measures 99" TTT and a bull that measured 70" TTT on his second birthday (a HL Double Barrel son). Her sire is Cowboy Catchit Chex, who's making his mark on the breed.