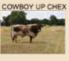

OVER SQUARED

COWBOY UP CHEX

Longhorn Ventures, Mike & Linda Metcalfe

SIRE: RR Tequila Sunrise

DOB: 6/24/2019 PH#: 914 **REG**: 283820

BREEDING: Exposed to Backfired Love LV from 6/21/2023 to 9/15/2023.

**COMMENTS:** OCV'd. Sunny Lady LV is a beautiful brindle cow with great size and structure. She also has a great udder and is a good mother. If you take a look at her pedigree you can see the horn and size that she brings to the table. Her sire is RR Tequila Sunrise (11x HSC Champion) and she's out of a daughter of Reckon So that brings in Cowboy Tuff Chex and Dragon Pearl. She's being exposed back to Backfired Love LV, who's over 91" TTT and is an exciting young bull. Sunny is easygoing and has done a great job for us, let her do the same for you.