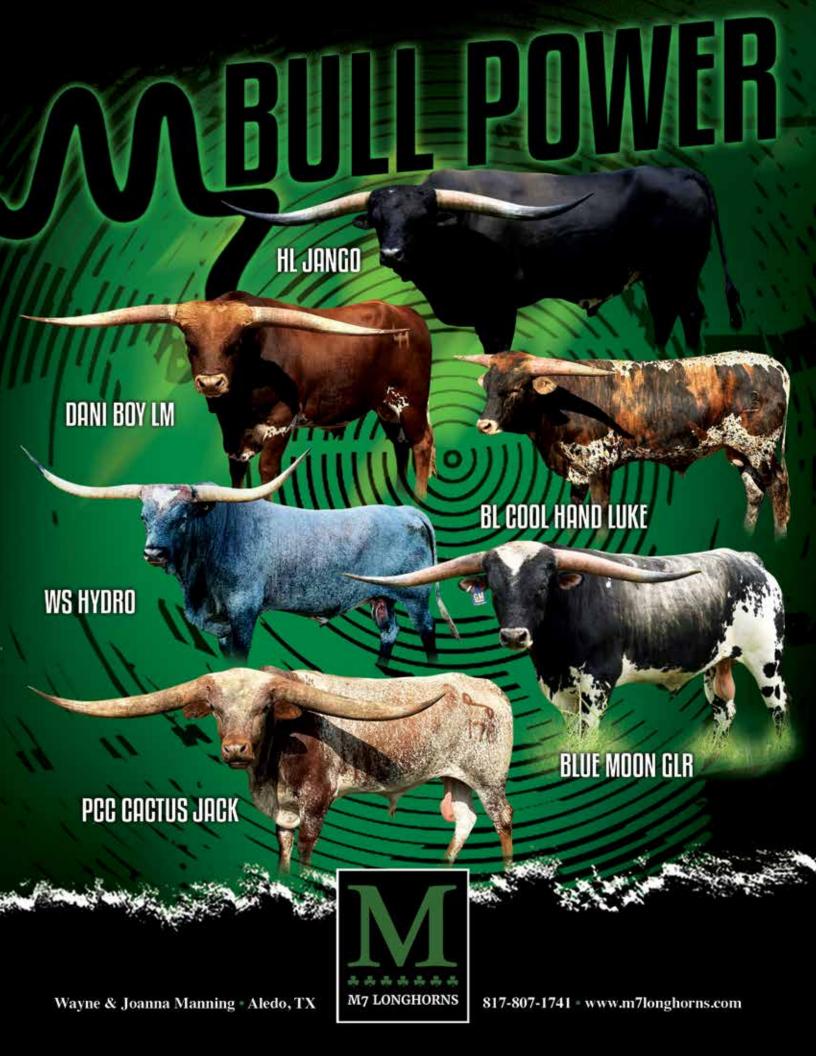

#### **M7 LONGHORNS**

Wayne & Joanna Manning Aledo, TX wayne@manningconcretetexas.com Lot #7, 22

## M7 BANDITO BLANCO

M7 Longhorns, Wayne & Joanna Manning

DOB: 3/3/2021

PH#: 33

**REG:** Pending

**SIRE:** Cortez Chex

**DAM: BL Bandito Tuff** 

BREEDING: Heifer calf at side born 5/14/2023, sired by Concealed Sunrise.

COMMENTS: M7 Bandito Blanco is an amazing young heifer loaded with JP Rio Grande, 2x Cowboy Tuff Chex, 3x BL Rio Catchit, Miss Becca 307 and Tari Graves FM49. She has an amazing horn set and is raising a nice heifer calf out of Concealed Sunrise (Concealed Weapon X WS Sun Rise).

# DH ROWDY'S SHAZAM

M7 Longhorns, Wayne & Joanna Manning

DOB: 3/27/2020 PH#: 07 **REG:** Cl326158

SIRE: Rowdy HR **DAM:** HL Ringer

BREEDING: Heifer calf at side born 5/2/2023, sired by PCC Big News.

COMMENTS: OCV'd. Here's your chance at a gorgeous grulla daughter of Rowdy HR. She goes back to some of the greatest in the breed, including JP Rio Grande, LLL Rosemary and HL Lincoln. She has a heifer calf at side sired by PCC Big News, which brings Gold Mine 1 into the equation. This is going to be a colorful calf; she raises the good ones!