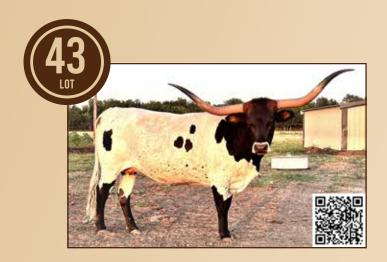

#### **DG LONGHORN RANCH**

Dale & Gina Francisco Miami, OK CowMaG@outlook.com Lot #5, 43

# DG ATTESSA

DG Longhorn Ranch, Dale & Gina Francisco

DOB: 1/14/2018 PH#: 118

SIRE: Tuff Foz **DAM:** Diamond O Tanita

BREEDING: Exposed to DG Slim Pickins from 5/21/2023 to 7/30/2023. Confirmed bred by blood test on 7/9/2023.

REG: Cl327531/279826

COMMENTS: OCV'd. DG Attessa has a big body with excellent conformation. She easily keeps condition year around, just like her 80" TTT dam who was the 2017 World Champion Mature Female. Her sire was a 2000 lb. Cowboy Tuff Chex son with heavy Butler influence from his dam. DG Attessa is calm, eats from your hand and is easy to work. She tested positive blood test bred to DG Slim Pickins, who's a Hubbells No Rules (80" TTT) son, who's out of Cowboy Catchit Chex, and his dam is D/O Miss Delta Bella (80" TTT), who's a Dunn Gunn Bomber daughter. This will be a Futurity Winning calf! View more pictures and information at www.DGLonghornRanch.com.

Diamond Q Peacemaker DIAMOND Q TANITA

Kathrine 021

Trail Jumper

Tri-W Legend's Contessa

M ARROW TEQUILLA SHOT

TEXANA TAX EVASION

Diamond Q Trailin Tessa

COWBOY TUFF CHEX