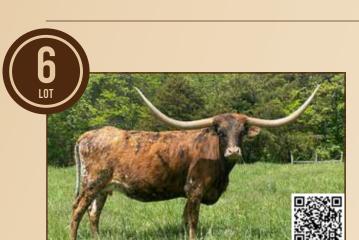

le & Gina Francisco

DOB: 4/12/2015

PH#: 522

REG: CI298496/282385

SIRE: Saddlehorn

**DAM:** Smitten

BREEDING: Exposed to DG Slim Pickins from 7/1/2023 to sale date.

COMMENTS: OCV'd. Bewitched 522 aka "Bea" is a beautiful Saddlehorn daughter out of a Top Caliber daughter. She's a producer that puts body and horn on her calves. She's an excellent mother with a perfect udder and is easy to work. Bea's exposed to our colored-up young bull, DG Slim Pickins, who's sire is the 80" TTT Hubbells No Rules (a son of Cowboy Catchit Chex) and who's dam is the 80" TTT D/O Delta Bella (a daughter of Dunn Gun Bomber). This calf will have color, body and horn! See more pictures and information about Bea at www.DGLonghornRanch.com.





EOT HENRY'S POLLY



HUNTS COMMAND RESPECT







EOT Pollyanna









RODEO REDHEAD ST









VJ TOMMIE (AKA UNLIMITED)



Gentle Persuasion







M ARROW LADY BLUE



R3 Lady Jane

## MW DE-LUXE

Might As Well Ranch, Dan, Deanna & Sam Stoltz

DOB: 4/19/2017

PH#: 717

**REG**: CI309171

SIRE: SS Rodeo Deluxe

DAM: SWCC Margy-Bar

BREEDING: Bull calf at side born 3/20/2023, sired by TCC Goliath. Exposed to TCC Goliath from 7/1/2023 to 9/1/2023.

COMMENTS: OCV'd. MW De-Luxe is a beautiful brindle cow that is very gentle. She has brindle on both sides of her pedigree and her granddam is a 95" TTT WS Jamakizm daughter. She has a bull calf sired by TCC Goliath at her side, so you can see what she raises. She's bred back the same way, which brings in another 94" TTT WS Jamakizm daughter, Jamakizm's Alphie, into the calf's pedigree, plus seven other 90"