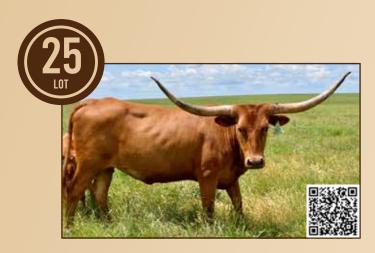

#### ETERNALLY LUCKY BEAST

DOB 8/11/19
TCC RIO'S VOOMERIFIC X GLR CASANOVAS STAR TEXA
CONFIRMED BRED TO PCC CACTUS JACK

LOT #25

#### GLR DOUBLE MERMAID GAL

DOB 8/11/19
TCC RIO'S VOOMERIFIC X GLR CASANOVAS STAR TEXA
CONFIRMED BRED TO TUFF JAM

LOT #36

## GLR DOUBLE MERMAID GAL

Gilliland Ranch LLC, Mark & Charlene Gilliland MD

DOB: 3/25/2020

PH#: 19

**REG:** CAI326230

SIRE: Pacfic Cowboy 40

DAM: GLR Tsunami's Liberty

BREEDING: Exposed to Tuff Jam (105" TTT Cowboy tuff Chex x 96" TTT Jam Packed) from 5/15/2023 to 9/15/2023.

COMMENTS: OCV'd. Johne's negative. This 3-year-old cow combines the strong bull power of RC Tsunami 2 (88" TTT) and Pacific Cowboy (94" TTT) with the great producing cows RC Pacific Mermaid x2 and BL Rio Catchit (101" TTT). GLR Double Mermaid Gal been exposed to Tuff Jam (105" TTT Cowboy Tuff Chex x 96" TTT Jam Packed). Go to www.GillilandRanch.com for updated details.