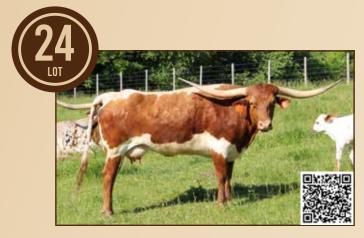

TIN PRETTY









## **DIXIE ROSE**

Longhorn Ventures, Mike & Linda Metcalfe

DOB: 3/15/2015 PH#: 503 **REG**: 271627 SIRE: Outlawed DAM: BL Plum Samson

BREEDING: Exposed to Backfired Love LV from 6/21/2023 to 9/15/2023.

**COMMENTS:** OCV'd. Dixie Rose is a very balanced cow that has always produced great color and horn in her offspring. She's sired by the great Outlawed (13x HSC Winner), which brings in CV Cowboy Casanova and Sittin Bull. Her dam is Plum Samson, who's sired by Samson and out of BL Sugar Plum, which brings in Hunts Command Respect and JP Rio Grande. The genetics on this cow are fantastic! She's a great mother and has produced some of the best calves in our herd. Dixie will be an asset to your herd, so don't miss out on her.







HUNTS COMMAND RESPECT



























PROVIDENCE BCB





















# LH GRANDE DESIRE

Limestone Hill Ranch, Larry & Ashlee Mosier

DOB: 4/28/2020 PH#: 1/20 **REG:** Cl326701 SIRE: WSR Premonition **DAM:** WSR Burning Desire

BREEDING: Heifer calf as side born 05/18/23, sired by The Guardian. Exposed to The Guardian from 6/6/23 to sale.

COMMENTS: OCV'd. LH Grande Desire is a beautiful, red and white lineback who's raising one heck of a first heifer calf that we are retaining. She's also very sweet and easy to work. This is a hard one to let go as she is the first heifer calf born on our place. She's double bred JP Rio Grande and also has Helm Grand Dianne, Ringa Dinger and Gunsmoke to name a few, in her pedigree. She has beautiful, laid-back horns, which we will have updated measurements on at the time of s