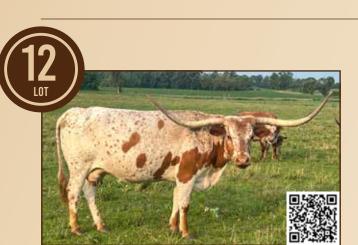

hy calves!



WINNER'S EDGE

HAPPY DAY 5/4







SLATER 510









CHECKERED FLOWER











COWBOY TUFF CHEX

# **LEMON DROP 391**

Rafter E Cattle Co., Curtis Elburn

DOB: 11/5/2021 PH#: 391 **REG:** Cl336326 SIRE: Yellow Tail **DAM:** Vanilla Creampuff

BREEDING: Exposed to Old Number 7 from 5/29/2023 to 7/12/2023.

COMMENTS: OCV'd. This is an outstanding heifer! Her dam, Vanilla Creampuff, is the 2022 Twisty Horn Bronze Winner and is over 100" TTT. Her granddam, Vanilla Puddin, is one of the top producers in the industry. Her top side of the pedigree is loaded with top horn producers. Lemon Drop 391 is exposed to the tri-colored brindle Bronze Winner, Old Number 7. This calf will have an awesome color. This is a top package here, don't miss out.





VANILLA PUDDIN 116























HNB JOE COOL

HNB POLLYANNA









HNB PUNKIN PUSS

# KK ROCKY'S JOI

HNB Longhorns, Harv Brandt

DOB: 4/17/2016 PH#: 602 **REG**: 276581 SIRE: SDR Rocky DAM: KK Joanna Cool

BREEDING: Exposed to Stone Red from 6/28/2023 to sale date.

COMMENTS: OCV'd. We've had great success with our SDR Rocky daughters (a Tejas Star son). Check out the depth of body on this cow. We're retaining her 2023 heifer as her replacement. She's exposed to Stone Red (83" TTT) who's out of the \$100K CV Cowboy Casanova x D/O Miss Grande, who sold several times at public auction, totaling well over \$100K. He's also full brothers to the 99" TTT \$165K Helms Miss Impressive.

KK Joanna Cool

WATSON COLORADO



# ALL FACKED UP DSM

3/1/2021
BR CRACKER JACK X BL CINNAMON SUGAR 183
OWNED IN WHISTLING LONGH