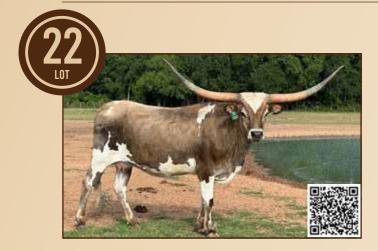

# DH ROWDY'S SHAZAM

M7 Longhorns, Wayne & Joanna Manning

DOB: 3/27/2020 PH#: 07 **REG:** Cl326158

SIRE: Rowdy HR **DAM:** HL Ringer

BREEDING: Heifer calf at side born 5/2/2023, sired by PCC Big News.

COMMENTS: OCV'd. Here's your chance at a gorgeous grulla daughter of Rowdy HR. She goes back to some of the greatest in the breed, including JP Rio Grande, LLL Rosemary and HL Lincoln. She has a heifer calf at side sired by PCC Big News, which brings Gold Mine 1 into the equation. This is going to be a colorful calf; she raises the good ones!