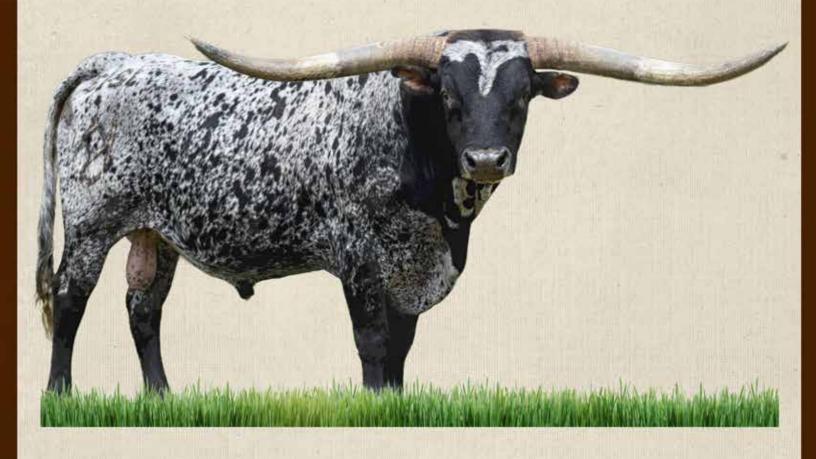

Desire

BREEDING: Heifer calf as side born 05/18/23, sired by The Guardian. Exposed to The Guardian from 6/6/23 to sale.

COMMENTS: OCV'd. LH Grande Desire is a beautiful, red and white lineback who's raising one heck of a first heifer calf that we are retaining. She's also very sweet and easy to work. This is a hard one to let go as she is the first heifer calf born on our place. She's double bred JP Rio Grande and also has Helm Grand Dianne, Ringa Dinger and Gunsmoke to name a few, in her pedigree. She has beautiful, laid-back horns, which we will have updated measurements on at the time of sale. She would make a wonderful addition to any herd. You can see more about her at www.LimestoneHillRanch.com.





# W WHITLOCK LONGHORNS W



# REBEL HR

HARRELL, FILIP, AND WHITLOCK PARTNERSHIP



**OVER \$1.375 MILLION OF PROGENY** & SEMEN SALES IN 2022







RC PACIFIC MERMAID

RC TSUNAMI 2

















## GLR DOUBLE MERMAID GAL

Gilliland Ranch LLC, Mark & Charlene Gilliland MD

DOB: 3/25/2020

PH#: 19

**REG:** CAI326230

SIRE: Pacfic Cowboy 40

DAM: GLR Tsunami's Liberty

BREEDING: Exposed to Tuff Jam (105" TTT Cowboy tuff Chex x 96" TTT Jam Packed) from 5/15/2023 to 9/15/2023.

COMMENTS: OCV'd. Johne's negative. This 3-year-old cow combines the strong bull power of RC Tsunami 2 (88" TTT) and Pacific Cowboy (94" TTT) with the great producing cows RC Pacific Mermaid x2 and BL Rio Catchit (101" TTT). GLR Double Mermaid Gal been exposed to Tuff Jam (105" TTT Cowboy Tuff Chex x 96" TTT Jam Packed). Go to www.GillilandRanch.com for updated details.







RIO CATCHIT