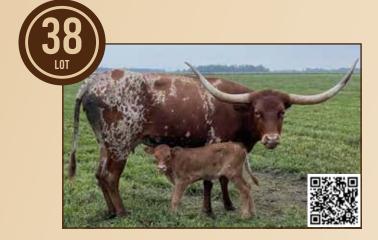

#### **LAID BACK RANCH**

Greg Kott Swanton, OH greg@laidbackranch.com Lot #16, 38

# LBR DAISY MAE

Laid Back Ranch, Greg Kott

DOB: 7/19/2019 **PH#**: 9/9 **REG**: 284176

SIRE: LBR Check Mate **DAM:** Flowering Field BREEDING: 2 months bred to BCR Diego.

COMMENTS: OCV'd. Here's a flashy young female with great color and is going to mature into a handle bar twist, front pasture cow. She has the genetics to produce both horn and futurity winners.