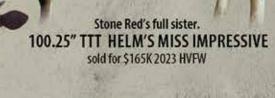

# KK ROCKY'S JOI

HNB Longhorns, Harv Brandt

DOB: 4/17/2016 PH#: 602 **REG**: 276581 SIRE: SDR Rocky DAM: KK Joanna Cool

BREEDING: Exposed to Stone Red from 6/28/2023 to sale date.

COMMENTS: OCV'd. We've had great success with our SDR Rocky daughters (a Tejas Star son). Check out the depth of body on this cow. We're retaining her 2023 heifer as her replacement. She's exposed to Stone Red (83" TTT) who's out of the \$100K CV Cowboy Casanova x D/O Miss Grande, who sold several times at public auction, totaling well over \$100K. He's also full brothers to the 99" TTT \$165K Helms Miss Impressive.

BREEDING: Exposed to Stone Red from 6/28/2023 to sale date.

**COMMENTS:** OCV'd. If you like twist, this girl has got it with just over 75" TTT of lateral twist. She has some of the most predominant herd sires in her immediate pedigree, with WS Vindicator (89" TTT), Sniper (87" TTT), Concealed Weapon (88" TTT) and RHF Sharp Shooter (83" TTT). We are retaining her 2021 and 2023 daughters as her replacements. She is being exposed to Stone Red (80" TTT), out of CV Cowboy Casanova x D/O Miss Grande (94" TTT). His full sister is the Helms Miss Impressive (99" TTT) cow that sold for \$165K this year.