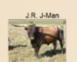

# DH ROWDY'S SHAZAM

M7 Longhorns, Wayne & Joanna Manning

DOB: 3/27/2020 PH#: 07 **REG:** Cl326158

SIRE: Rowdy HR **DAM:** HL Ringer

BREEDING: Heifer calf at side born 5/2/2023, sired by PCC Big News.

COMMENTS: OCV'd. Here's your chance at a gorgeous grulla daughter of Rowdy HR. She goes back to some of the greatest in the breed, including JP Rio Grande, LLL Rosemary and HL Lincoln. She has a heifer calf at side sired by PCC Big News, which brings Gold Mine 1 into the equation. This is going to be a colorful calf; she raises the good ones!