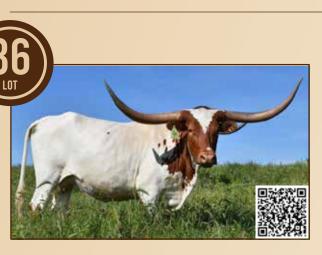

ll that measured 70" TTT on his second birthday (a HL Double Barrel son). Her sire is Cowboy Catchit Chex, who's making his mark on the breed.





WATSON 167



























FLETCH 01

# IM A ROSE II

Craft Ranch, Lane Craft

PH#: 1103 **DOB**: 11/3/2012 **REG:** CI308988 SIRE: M.C. Super Rex DAM: Max's Red Rose

BREEDING: Exposed to Cowboy Ruff for a late Fall 2023 calf.

**COMMENTS:** OCV'd. Here's a chance of a full younger sister to the 105" TTT Rex's Red Rose. Im A Rose II has been an outstanding producer for us, selling one of her daughters for over \$10K. She's tall and colorful, just like her sister, going back to MC Super Rex and her 90" TTT dam, Max's Red Rose. She's truly hard to part with, but here's your chance at a producer with 100" TTT genetics in her blood.





RJL ENTREPRENEUR



EGGNOG





HUNTS COMMAND RESPECT



















### GLR 20 TUFF EGGS

Gilliland Ranch LLC, Mark & Charlene Gilliland MD

DOB: 6/29/2019 PH#: 965 **REG:** Cl326820

DAM: RC Crystal Lite SIRE: RJL Entrepreneur

BREEDING: Bull calf at side born 4/19/2023, sired by PCC Cactus Jack. Exposed to Tuff Jam (105" TTT Cowboy Tuff Chex x 96" TTT Jam Packed) from 5/15/2023 to 9/15/2023.

COMMENTS: OCV'd. Johne's negative. This 4-year-old has both bull and cow power in her pedigree. She is 25% Cowboy Tuff Chex and 25% Hubbells 20 Gauge. Her dam is a full sister to RC Ever Clear and RC Clear As Day, who both top 90" TTT with other greats such as BL Rio Catchit (102" TTT), LR Daydreamer (90" TTT), Hubbell's Rio Glory (90" TTT) and Horseshoe J Example (90" TTT). She has been expo