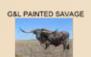

# HR SAVAGE KAY

Harrell Ranch, Kent & Sandy Harrell

DOB: 6/28/2021 PH#: 2129 **REG:** Cl336603 SIRE: G&L Painted Savage DAM: RM Draggin' Kay 850

BREEDING: Exposed to Rebel HR from 6/15/2023 to sale date.

COMMENTS: OCV'd. HR Savage Kay is a daughter of G&L Painted Savage and is huge-framed with lots of horn. On her dam's side, she goes back to Drag Iron, WS Jamakizm, Touchdown of RM and JP Grand Kay Anne. These are very fertile animals that have produced a lot of horn and body for our industry. We have her exposed to Rebel HR for a late March or early April 2024 calf. We love the combination of WS Jamakizm blood with Rebel HR, it works like a charm!