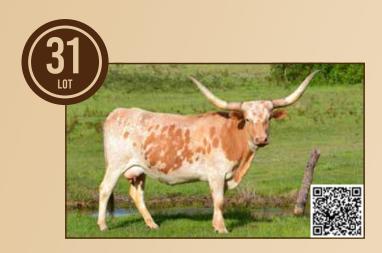

#### SIMMONS CATTLE COMPANY

Ralph & Christa Simmons Tishomingo, OK simmonscattle@hotmail.com Lot #31, 49

## SCC THUNDERS SALLY

Simmons Cattle Company, Ralph & Christa Simmons

DOB: 3/11/2017 PH#: 117 **REG:** CI310315

SIRE: SCC Clear Thunder DAM: SCC Supermarks Shy Gal

BREEDING: Heifer calf at side born 4/12/2023, sired by SCC Tuff As Hickory. Al'd to Magnum Star Force on 6/23/2023. Will blood test to confirm pregnancy and publish updated breeding information by sale date.

COMMENTS: OCV'd. SCC Thunders Sally is Millennium Futurity eligible, sells with a really nice heifer calf at side by a Cowboy Tuff Chex son and is bred back via Al to Magnum Star Force. Although she doesn't have outstanding horn, she produces it and has replaced herself with our fastest horn growing heifer to date, SCC Sadie Hawkins. She sells as a 3-in-1 package with a full sister to Sadie at side, then Al'd to Magnum Star Force (94" TTT) for a super Spring 2024 calf. She breeds back quickly and consistently raises the biggest weaning calves each year. She's gentle, works easily in the chute and passes her docility on to all of her calves. She's an awesome producer who's worked herself out of a job with us and sells with many years of production for a lucky buyer.