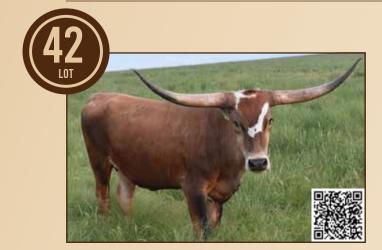

#### GLR RESPECTED ROYAL

DOB 3/2/21

TKR ROYAL T X GLR RESPECTED MERMAID CONFIRMED BRED TO PCC CACTUS JACK

LOT #50

### GLR RESPECTED ROYAL

Gilliland Ranch LLC, Mark & Charlene Gilliland MD

SIRE: TKR Royal T

DOB: 3/2/2021 **PH#**: 101 REG: Cl329792

BREEDING: Exposed to PCC Cactus Jack from 11/19/2022 to 2/1/2023. Confirmed bred on 3/6/2023.

**DAM: GLR Respected Mermaid** 

COMMENTS: OCV'd. Johne's Negative. This 2.6 year old heifer has six over 90" TTT and 22 over 80" TTT animals in her pedigree. Her amazing pedigree includes bulls such as Cowboy Tuff Chex, CV Cowboy Casanova, TCC Houdini and Concealed Weapon. The females in her pedigree include RC Pacific Mermaid, Royal Tuffette and HR Rio Rose. She's confirmed bred to one of the hottest bulls in the industry, PCC Cactus Jack (85" TTT before age 3 years old) and should calve in October 2023. Go to www.GillilandRanch.com for updated information.