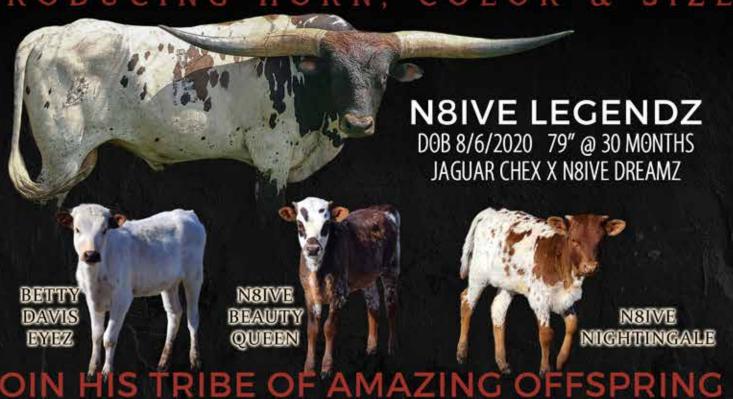

Amigos Jitterbug

Hoosier Longhorns, Dan & Tracy Jones

**DOB**: 6/17/2020 PH#: 20/1 **REG**: Cl339792

SIRE: Delta Trump Card DAM: 3 Days Rizen

BREEDING: Bull calf at side born 5/18/2023, sired by TT Johnny Cash. Exposed to N8ive Legendz from 5/30/2023 to sale date.

**COMMENTS:** This is a treasure chest of color! The pedigree on this young cow is deep with color from the Delta Lucky Ace line to the Jimmy Jones' Spectacular Feat line and going back to The Shadow on the bottom side. We have exposed her to N8ive Legendz, a triple HSC Winner that measured over 73" TTT on his 2nd birthday and is 80"+ TTT before 3 years old. His dam's side is loaded with horn and size.

3 Days Rizen

TRACYJONES HOOSIER LONGHORNS DANJONES HOOSIERLONGHORNS@YAHOO.COM TRACY 812.698.0441 DAN 812.698.0442 HOOSIERLONGHORNS.COM

HEIFER-SEXED 4.0 \$300 (FREE SHIPPING FOR 5 OR MORE STRAWS!) CONVENTIONAL SEMEN \$150